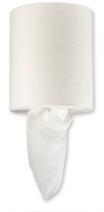

### **Endurance Centrefeed**

| Eliauranos controloca |                     |
|-----------------------|---------------------|
|                       | Code SX6810 (white) |
|                       | 22.8cm x 83m        |
|                       | 4 rolls per case    |
|                       | Towel length 34cm   |
|                       |                     |