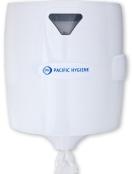

k on application. Reusable, time and again, its performance always comes up trumps, giving value for money.

### **Features**

- Superior absorbency
- · Superior strength
- · Ultra low linting
- Non-static
- Washable
- · Bulky and robust
- · Extended use
- Non-woven laminated wood pulp
- Dispenser option available

## Users

- Industrial
- Aviation
- · Food preparation
- Printing
- Medical
- Laboratories
- Automotive
- Health



### **Endurance Centrefeed**

| Eliauranos controloca |                     |
|-----------------------|---------------------|
|                       | Code SX6810 (white) |
|                       | 22.8cm x 83m        |
|                       | 4 rolls per case    |
|                       | Towel length 34cm   |
|                       |                     |



## Dispenser

Code D-52 (white)
L 32cm x W 26.5cm x D 24cm